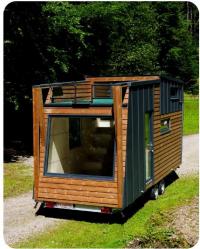

# **BROCHURE**

Dowsize, Maximize: Tiny Living

TINY ID S.R.L.

CUI: 46398282, J08/2008/2022

Address: Com. Vama Buzăului, sat. Acriș, nr. 117B, județul

Brașov

www.tinyliving.ro

**Stardust model** - detailed presentation of our product in a fully furnished and equipped version. This tiny house is designed for 2-4 people. It consists of living room, kitchen, bathroom, bedroom located on the first floor and terrace on the roof. It has a usable area of 26.5 m<sup>2</sup>

#### 3. Covers:

4. Windows + doors: Windows PVC by UNIKAT

Surface: 10,11 m<sup>2</sup>
Entrance single door
Galvanized sheet dripper
Sliding bathroom door

5. Electrical installations: Direct power supply, copper cables and safety panel