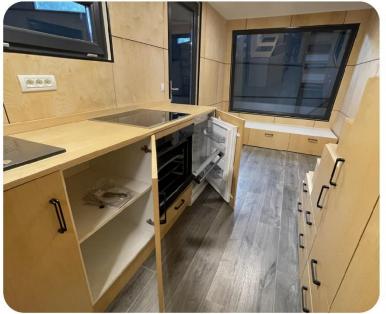

50L water heater

Bathroom waterproofed with LVT

7. Heating and cooling systems: WALTON heating foil

12.000 BTU A/C unit

**8. Furniture:** Bathroom furniture set (bathroom closet + water heater masking)

Kitchen furniture set

Living room storage stairs

Living room couch Living room table

9. Ammenities: Mini fridge

Oven

Induction stove 50L water heater

A/C unit