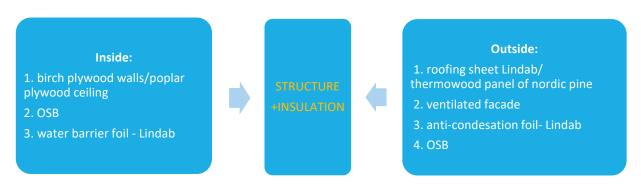

#### 2. Structure + insulation

Structure: wood beams 10x8 cm

wood beams 10 x 4 cm

fixing with screws, metal connectors, wooden dowels

Wall insulation + roof: rockwool acoustic 10cm

Floor insulation: extruded polystyrene 3 cm + rockwool 6 cm