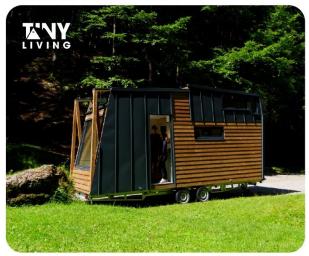

# **BROCHURE**

Dowsize, Maximize: Tiny Living

TINY ID S.R.L.

CUI: 46398282, J08/2008/2022

Address: Com. Vama Buzăului, sat. Acriș, nr. 117B, județul

Brașov

www.tinyliving.ro

**Stardust model** - detailed presentation of our product in a fully furnished and equipped version. This tiny house is designed for 2-4 people. It consists of living room, kitchen, bathroom, bedroom located on the first floor and terrace on the roof. It has a usable area of 26.5 m<sup>2</sup>

## Tiny house dimensions

| Dimensions | Lenght (meters) | Width (meters) | Height (meters) |
|------------|-----------------|----------------|-----------------|
| Inside     | 6,3             | 2,23           | 3,1             |
| outside    | 6,6             | 2,53           | 3,35            |
| trailer    | 6,6             | 2,45           | 0,6             |

#### 1. Trailer

Trailer by Vlemmix, 6,6 m lenght, galvanized chassis, 2 axles.