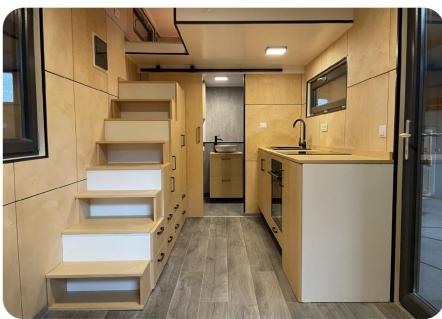

50L water heater

Bathroom waterproofed with LVT

7. Heating and cooling systems: WALTON heating foil

12.000 BTU A/C unit

**8. Furniture:** Bathroom furniture set (bathroom closet + water heater masking)

Kitchen furniture set

Living room storage stairs

Living room couch Living room table

9. Ammenities: Mini fridge

Oven

Induction stove 50L water heater

A/C unit