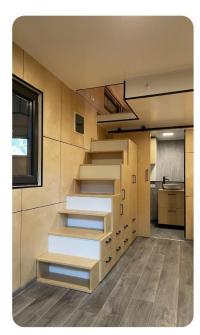

Living room storage stairs

Living room couch Living room table

9. Ammenities: Mini fridge

Oven

Induction stove 50L water heater

A/C unit