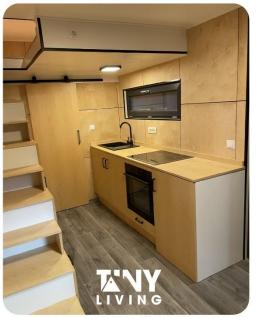

50L water heater

Bathroom waterproofed with LVT

7. Heating and cooling systems: WALTON heating foil

12.000 BTU A/C unit

**8. Furniture:** Bathroom furniture set (bathroom closet + water heater masking)

Kitchen furniture set

Living room storage stairs

Living room couch Living room table

9. Ammenities: Mini fridge

Oven

Induction stove 50L water heater

A/C unit